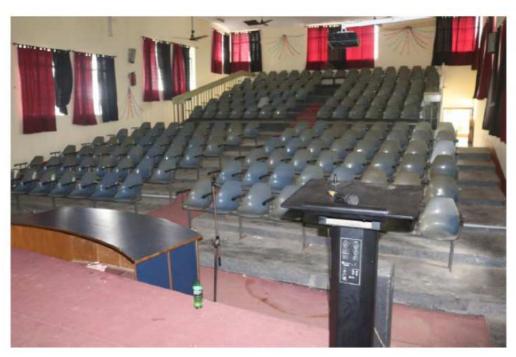

## 4. Images of Multi purpose Hall

Front View of MP Hall

Inside View of the MP Hall