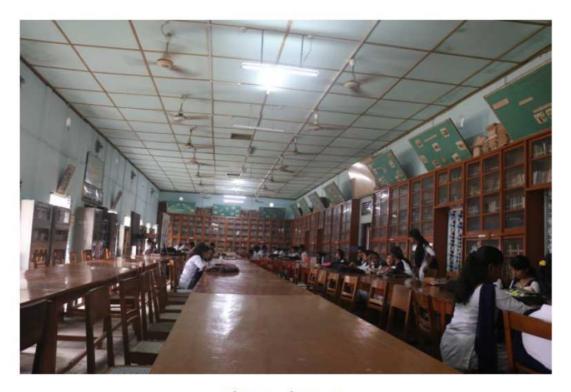

## 3. Images of Library

Front View of the Library

Library Counter

Library Reading Room