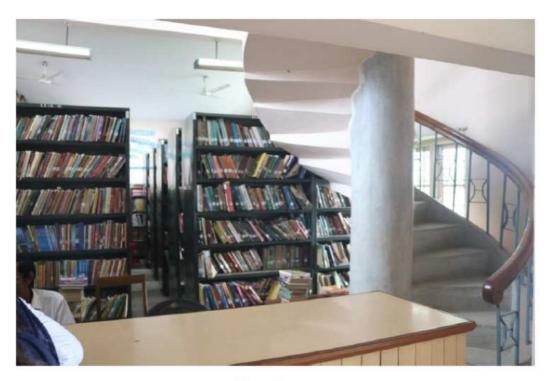

## 3. Images of Library

Front View of the Library

Library Counter

Library Reading Room